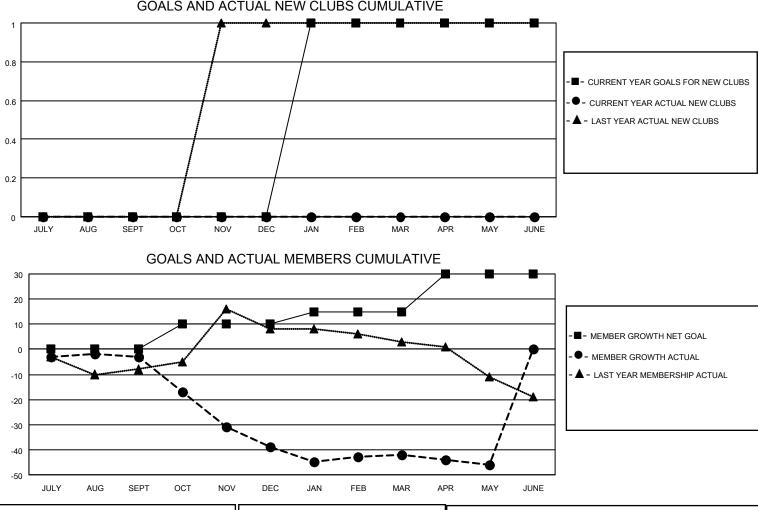

## LOCATION NEW YORK

District 20 E2

Results as of: 5/31/2022

| Clubs                 |               |           |               | Members               |                         |                         |                                                    |
|-----------------------|---------------|-----------|---------------|-----------------------|-------------------------|-------------------------|----------------------------------------------------|
| RESULTS FOR 2021-2022 |               |           |               | RESULTS FOR 2021-2022 |                         |                         |                                                    |
| QUARTER               | NEW CLUB GOAL | NEW CLUBS | DROPPED CLUBS | QUARTER ME            | MBER GROWTH NET<br>GOAL | MEMBER GROWTH<br>ACTUAL | DROPPED<br>MEMBERS ACTUAL<br>(including transfers) |
| JULY/AUG/SEPT         | 0             | 0         | 0             | JULY/AUG/SEPT         | 0                       | 8                       | 9                                                  |
| OCT/NOV/DEC           | 0             | 0         | 0             | OCT/NOV/DEC           | 10                      | 17                      | 53                                                 |
| JAN/FEB/MAR           | 1             | 0         | 0             | JAN/FEB/MAR           | 5                       | 16                      | 17                                                 |
| APR/MAY/JUNE          | 0             | 0         | 0             | APR/MAY/JUNE          | 15                      | 8                       | 12                                                 |
| L                     | 00416         |           |               |                       |                         |                         |                                                    |